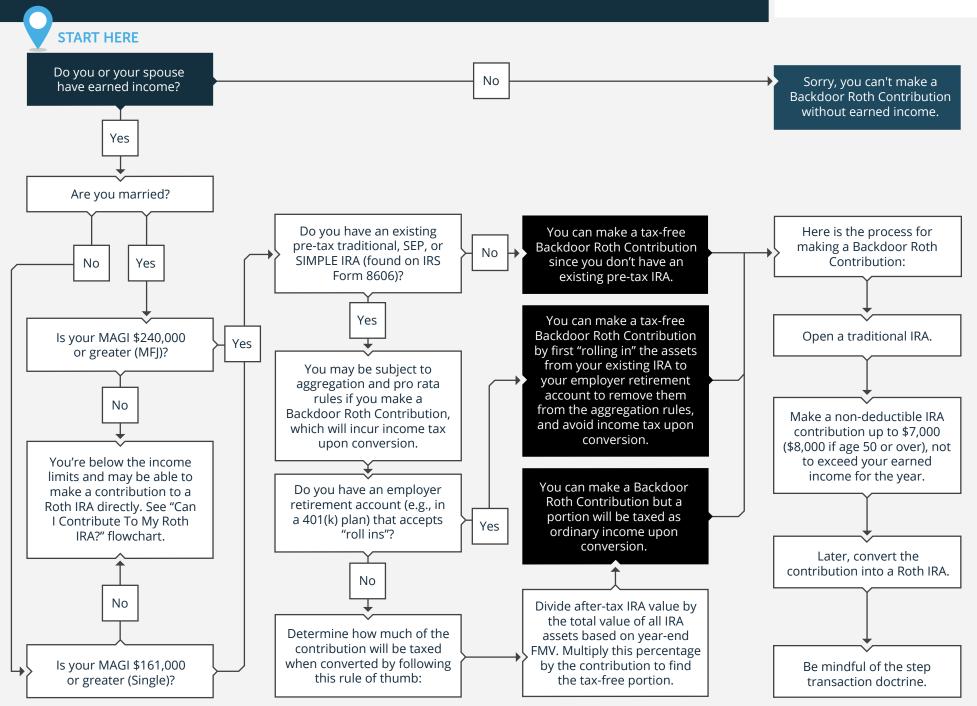

## 2024 · CAN I MAKE A BACKDOOR ROTH IRA CONTRIBUTION?







## **Disclosure**

•

Investment advisory services offered through NewEdge Advisors, LLC, a registered investment adviser.

NewEdge Advisors, LLC ("NewEdge Advisors") is a registered investment advisor. Advisory services are only offered to clients or prospective clients where NewEdge Advisors and its representatives are properly licensed or exempt from licensure. This website is solely for information purposes. Past Performance is no guarantee of future returns. Investing involves risk and possible loss of principal capital. No advice may be rendered by NewEdge Advisors unless a client service agreement is in place.

The content of this document is developed from resources believed to be providing accurate information. The information in this material is not intended as tax or legal a