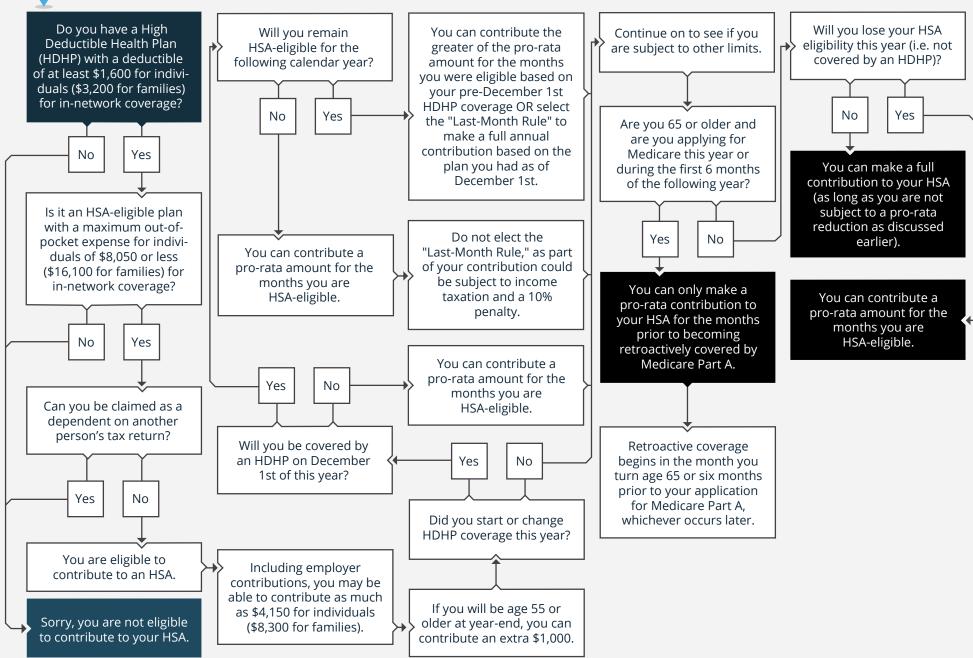

## 2024 · CAN I MAKE A DEDUCTIBLE CONTRIBUTION TO MY HSA?





## **START HERE**





## **Disclosure**

•

Investment advisory services offered through NewEdge Advisors, LLC, a registered investment adviser.

NewEdge Advisors, LLC ("NewEdge Advisors") is a registered investment advisor. Advisory services are only offered to clients or prospective clients where NewEdge Advisors and its representatives are properly licensed or exempt from licensure. This website is solely for information purposes. Past Performance is no guarantee of future returns. Investing involves risk and possible loss of principal capital. No advice may be rendered by NewEdge Advisors unless a client service agreement is in place.

The content of this document is developed from resources believed to be providing accurate information. The information in this material is not intended as tax or legal a